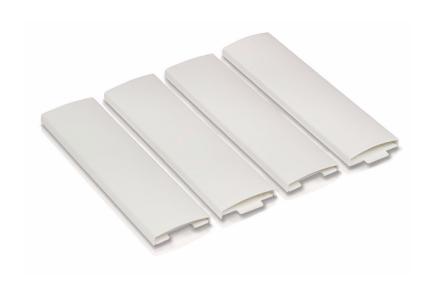

### Simply manage your cables

- Hide cables connected to your mounted HDTV
- Conceals up to 122 cm (48") of cables
- Includes four 30 cm (12") brackets

## Includes 4 30cm (12") brackets Includes four 30 cm (12") brackets