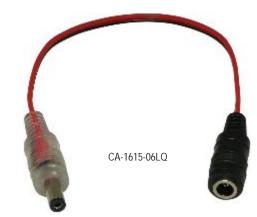

## **Illuminated Power Connectors**

CA-1610-3FLQ — Male Plug

CA-1510-3FLQ — Female Jack

CA-1615-06LQ — Test Light

CA-151T-02SLQ — Jack to Terminal Block

CA-161T-02SLQ — Plug to Terminal Block