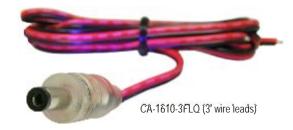

## **Illuminated Power Connectors**

CA-1610-3FLQ — Male Plug

CA-1510-3FLQ — Female Jack

CA-1615-06LQ — Test Light

CA-151T-02SLQ — Jack to Terminal Block

CA-161T-02SLQ — Plug to Terminal Block