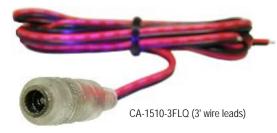

## **Illuminated Power Connectors**

CA-1610-3FLQ — Male Plug

CA-1510-3FLQ — Female Jack

CA-1615-06LQ — Test Light

CA-151T-02SLQ — Jack to Terminal Block

CA-161T-02SLQ — Plug to Terminal Block