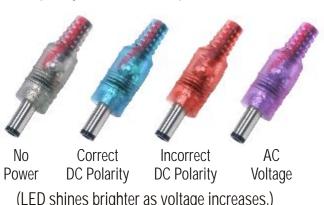

## Features:

- Simplifies installation of any CCTV, Access control, or security application.
- Eases troubleshooting, check at a glance if there is power.
- Check for low voltage AC/DC before connecting your device:

Correct DC Polarity - Blue Incorrect DC Polarity - Red AC Voltage - Purple

- Safety: Illumination glows from all directions to indicate voltage.
- Saves Money and Time: Test power before connecting equipment.
- ▶ 5 ~ 30 VAC/VDC range.
- LED shines brighter as voltage increases.