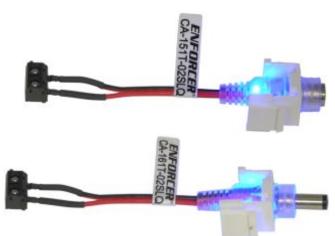

## **Illuminated Power Connectors**

CA-1610-3FLQ — Male Plug

CA-1510-3FLQ — Female Jack

CA-1615-06LQ — Test Light

CA-151T-02SLQ — Jack to Terminal Block

CA-161T-02SLQ — Plug to Terminal Block