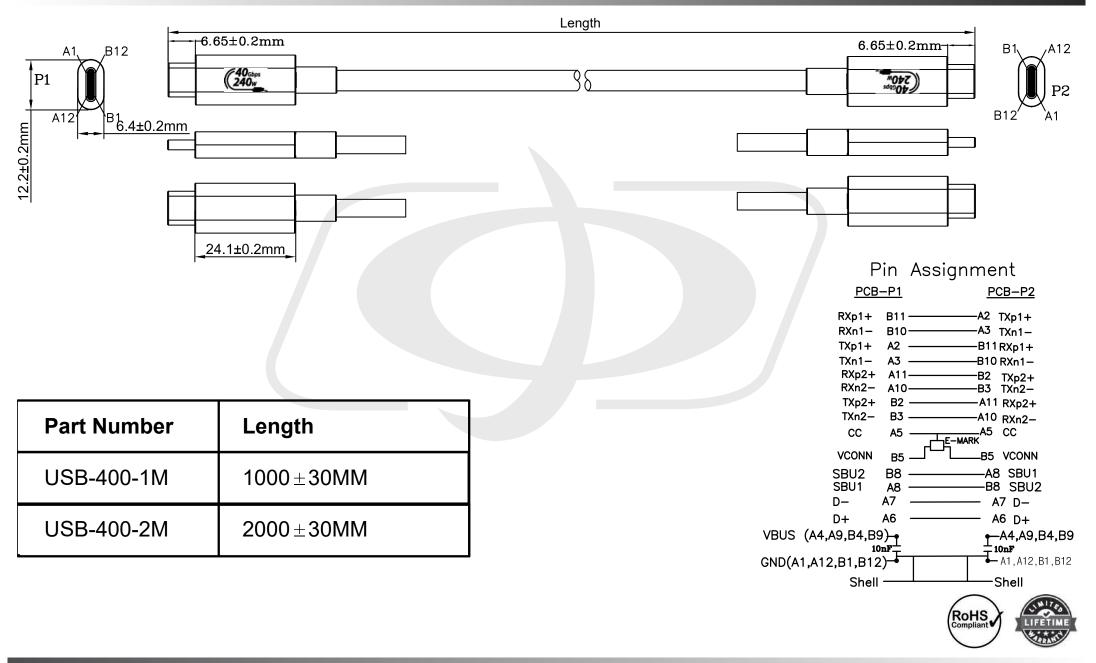

## USB4 Type-C Male to Type-C Male Cable 240W ERP - USB-IF Certified - Black

USB-400-xM - Line Drawing