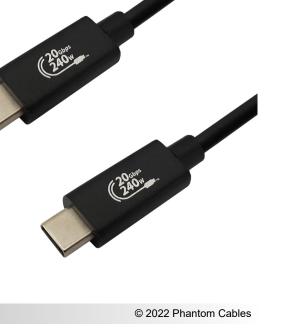

## USB4 Type-C Male to Type-C Male Cable 240W ERP - USB-IF Certified - Black

USB-400-xM - Specifications

(40°00) (240%)

## **Description**

This USB4 cable consists of a USB type-C male on both ends. It is capable of transferring data at 40Gbps/20Gbps and is typically used to connect USB4 peripherals as well as charge and sync USB Type-C mobile devices. USB4 is backwards compatible with previous generation USB devices and is also compatible with Thunderbolt<sup>™</sup> 3 ports.