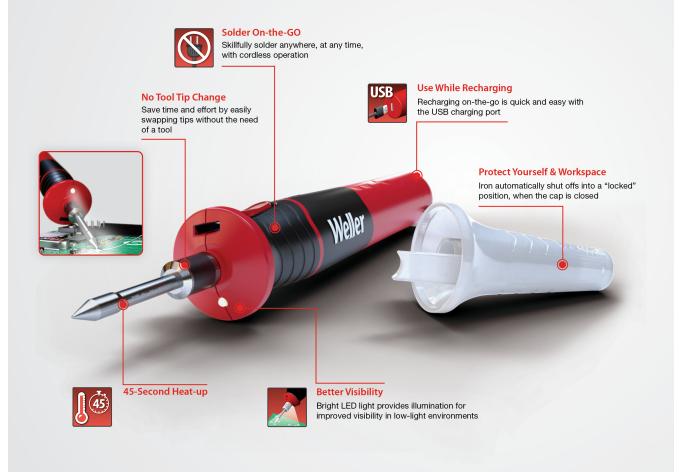

#### **KEY FEATURES**

Solder On-the-GO: Use While Recharging: 45 Second Heat-up: Better Visibility: No Tool Tip Change: Protect Yourself & Workspace: Skillfully solder anywhere, at any time, with cordless operation Recharging on-the-go is quick and easy with the USB charging port

Bright LED light provides illumination for improved visibility in low-light environments Save time and effort by easily swapping tips without the need of a tool Iron automatically shut offs into a "locked" position, when the cap is closed