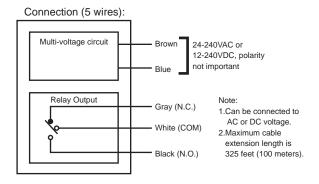

## **Reflective-Beam Sensor**

E-931-S45RRQ Reflective-Beam Sensor - Range: 45 ft. (11 m)



- Universal AC/DC power supply.
  - Weatherproof (IP66) construction for indoor/ outdoor usage.

· Typical applications include: sensor for garage doors, outdoor gates or overhead doors;

sensor for industrial automation to detect objects

- · Bracket and mounting hardware included for both sensor and reflector.
- Compact size.

on manufacturing line.

Pre-wired 6 ft. cord.

· Accessories:

E-931ACC-RCQ - 3" round reflector E-931ACC-RQ - 2" square reflector E-931ACC-HRQ - Hood for E-931ACC-RCQ reflector or E-931ACC-RQ reflector

## Wiring:





E-931ACC-RCQ



E-931ACC-RQ (Optional)



E-931ACC-HRQ (Optional)

CE

## Dimensions:



| Specifications      | E-931-S45RRQ                                |         |        |
|---------------------|---------------------------------------------|---------|--------|
| Туре:               | Reflective Beam                             |         |        |
| Sensing Range:      | 0.5' to 45'<br>(0.2 ~ 11 m)                 |         |        |
| Supply Voltage:     | 12 ~ 240 VDC or 24 ~ 240 VAC                |         |        |
| Current Drain       |                                             | Standby | Active |
|                     | 12VDC                                       | 46mA    | 65mA   |
|                     | 24VDC                                       | 23mA    | 45mA