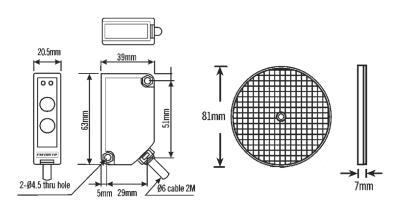

## Dimensions:

| Specifications      | E-931-S45RRQ                                |         |        |
|---------------------|---------------------------------------------|---------|--------|
| Туре:               | Reflective Beam                             |         |        |
| Sensing Range:      | 0.5' to 45'<br>(0.2 ~ 11 m)                 |         |        |
| Supply Voltage:     | 12 ~ 240 VDC or 24 ~ 240 VAC                |         |        |
| Current Drain       |                                             | Standby | Active |
|                     | 12VDC                                       | 46mA    | 65mA   |
|                     | 24VDC                                       | 23mA    | 45mA   |
| Response Time:      | 5~10 ms (Variable)                          |         |        |
| Light Source:       | IR LED                                      |         |        |
| LEDs:               | Yellow LED (Aligned)<br>Red LED (Triggered) |         |        |
| Output:             | SPDT Relay output                           |         |        |
| Switching Capacity: | 250VAC/1A, 30VDC/2A                         |         |        |
| Enclosure:          | IP 66 Weatherproof                          |         |        |
| Ambient Temp:       | -4°~131°F (-20°~55°C)                       |         |        |