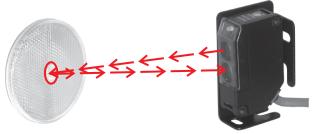

## **Reflective-Beam Sensor**

E-931-S45RRQ Reflective-Beam Sensor - Range: 45 ft. (11 m)

- Universal AC/DC power supply.
  - Weatherproof (IP66) construction for indoor/ outdoor usage.

· Typical applications include: sensor for garage doors, outdoor gates or overhead doors;